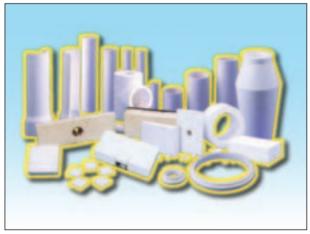

## 三五超耐磨陶瓷橡膠襯墊 Super wear-resistant rubberized ceramic liners

超耐磨陶瓷橡膠襯墊應用範圍廣,舉凡煉鋼、 煤炭火力發電、水泥、玻璃、鑄造、造紙、礦 石等產業之衝擊磨耗較大之處皆適合使用。

Popularly be used in Steel Mills, Power Stations, Cement Mills, Glass factories, Casting Mills, Pulp Mills and Mining Industry. This special rubberized ceramic liner performs a very good function in resisting impact wearing which happened while materials are conveyed.

基本構造:Construction

輸送機落料槽 Unloading hopper for conveyor line

驅動輪貼合作業 Drive pulleys with ceramic lagging

各種超耐磨陶瓷 Super wear-resistant ceramics

陶瓷矕管 Pipes with ceramic liners