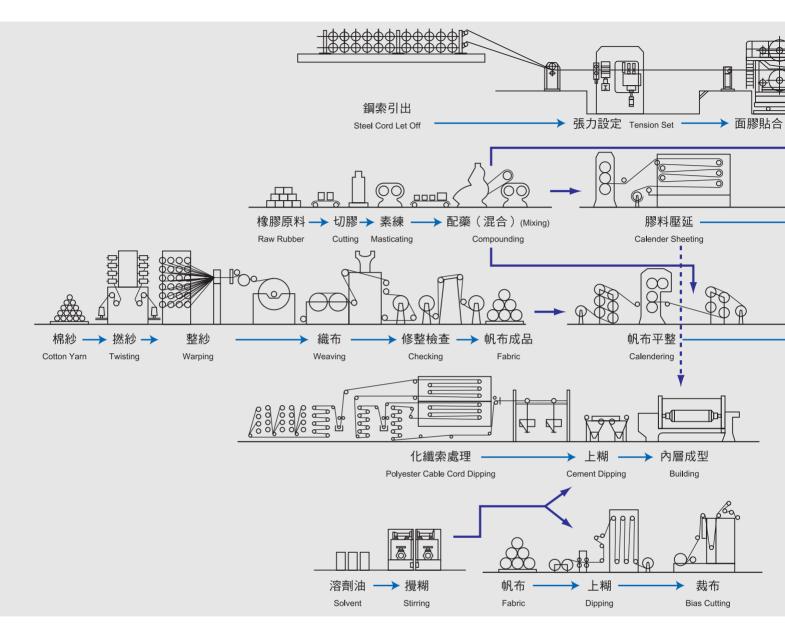

## 橡膠帶製造流程圖 MANUFACTURING PROCESS

輸送帶工廠 Conveyor Vulcanizer

三角帶工廠 V-Belt making plant

民國35年04月 由三五機器廠改營橡膠業設立三五橡膠廠(合夥組織) 民國43年07月 設置厚帆布織造設備,自織自用 民國48年11月 變更公司組織,名稱改為三五橡膠廠股份有限公司,資本額117萬元 民國49年06月 取得「動力傳動用平面橡膠帶」正字標記證書 民國50年10月 取得「動力傳動用三角橡膠帶」正字標記證書 民國51年01月 於台北太原路設立台北連絡處及門市部 民國53年01月 開始採用品管方式之生產制度 民國56年06月 工廠從彰化市區遷移至和美鎮新庄里現址 民國56年08月 首條尼龍布芯體輸送帶製交信大水泥公司使用 民國57年07月 成立品質管制委員會,強化品管制度 投資創立三五紡織股份有限公司 民國58年01月 民國60年10月 於高雄市七賢二路設立高雄門市部,資本額1,200萬元 民國61年10月 實施提案改善獎勵辦法,資本額2,000萬元 民國63年05月 資本額3,000萬元 民國63年07月 兩米寬五千噸大型油壓硫化機開始產製輸送帶 民國64年09月 於台中市五權路設立台中門市部 民國66年06月 資本額5.000萬元 民國67年07月 於台南市公園路設立台南營業所 民國68年05月 日製三角帶化纖索浸漬定伸處理設備完成,資本額8,000萬元 民國70年04月 於中壢市中園路設立中壢營業所 民國72年02月 投資創立全懋精機股份有限公司 民國72年06月 取得「輸送用橡膠帶」正字標記證書及甲等品管優良工廠 民國72年10月 製成台灣第一條鋼索簾布心體輸送帶交中鋼公司使用 民國73年10月 RE切邊型三角帶研製成功開始量產 民國74年01月 生產獎勵金制度擴大為績效獎金制度,資本額10,000萬元 民國74年05月 與日本阪東化學株式會社合資創立三阪實業股份有限公司 民國76年01月 資本額12,000萬元 ..... 民國76年04月 台電公司核能品質處廠商品質評鑑,認定為A級供應商 民國77年10月 安置美製平整壓延機產製兩米寬鋼索輸送帶 民國78年09月 新設桃園加工廠開幕 民國79年05月 新設高雄加工廠開幕 民國81年06月 成立花蓮加工廠籌備處。資本額13,800萬元 民國83年11月 橡膠帶榮獲經濟部商檢局ISO-9002之認可登錄。資本額15,600萬元 民國84年08月 美製大型鋼帶式滾筒硫化機試車完成,開始生產平面帶、輸送帶 舉辦公司創立五十週年慶祝活動 民國85年03月 資本額19.800萬元 民國86年06月 民國87年03月 花蓮加工廠正式開幕 民國87年09月 榮獲英國SGS亞力士國際驗證公司ISO 14001環境管理系統認可登錄 榮獲工業局中衛發展中心之國防工業廠商評鑑合格 民國88年10月 民國88年10月 德國SIEMPELKAMP鋼索心體輸送帶生產線正式投產 民國89年01月 獲財政部政券暨期貨委員會許可補辦公開發行股票 民國89年06月 員工認股增資後資本額為30,710萬元 民國91年01月 橡膠帶榮獲經濟部標準檢驗局ISO 9001國際標準品質管理系統認可登錄。