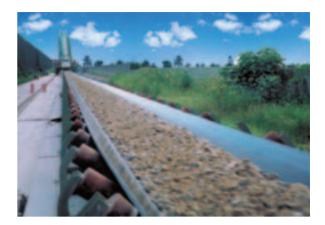

物料供應系統為生產線最重要的一環,洗練的搬運高手 – 三五輸送帶 贏得信賴,活躍於各產業。

In a production line, materials handling system always plays the most important role. Owns a reputation of good performance, San Wu's conveyor belts are widely used in every factory.

### 化纖布輸送帶 Synthetic Fabric Conveyor Belts

- 心體:各種尼龍,多元酯編織帆布,如:NN, TN, EP等。
- 面膠:依客戶要求,舉凡耐磨耗、耐熱、耐油、耐燃等。
- 最大寬度: 2200mm
- Carcass:Nylon & Polyester canvas, such as NN, TN, EP..etc.
- Cover Rubber:Deponding on customer's need, many different commpounds, such as: Abrasion Resistant, Heat Resistant, Oil Resistant, Fire Resistant, etc, are available.
- Max. Width : 2200 mm