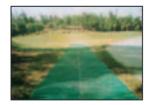

#### Rubber Mat 步行橡膠墊

- 規格: 寬600mm × 厚12mm × 長2000mm
- 用途:高爾夫球場人行步道最適用,辦公場所腳踏墊,防止滑倒。
- Spec.:BW 600mm imes T 12mm imes L 2000mm
- Application: Welcomed being worked as a walking path in Golf courses and a doormat in preventing slippery.