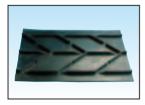

### 花紋輸送帶 Rough Top Conveyor Belts

- 顏色:黑色、橘色、棕色
- 特色:膠帶表面之摩擦系數大,凹凸形狀之彈性佳,不易傷及載物,傾斜 搬運之角度大。
- Color:Black, Orange, Brown,
- Feature:Special rubber with good friction & rugged surface which gives good flexibility and will not damage the transported goods, also good inclined angle.