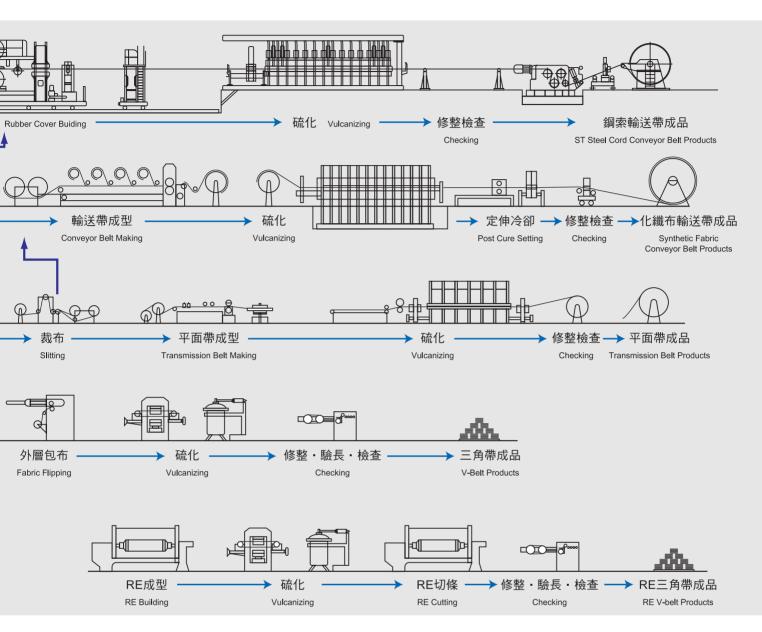

## 橡膠帶製造流程圖 MANUFACTURING PROCESS

輸送帶工廠 Conveyor Vulcanizer

三角帶工廠 V-Belt making plant

民國35年04月 由三五機器廠改營橡膠業設立三五橡膠廠(合夥組織) 民國43年07月 設置厚帆布織造設備,自織自用 民國48年11月 變更公司組織,名稱改為三五橡膠廠股份有限公司,資本額117萬元 民國49年06月 取得「動力傳動用平面橡膠帶」正字標記證書 民國50年10月 取得「動力傳動用三角橡膠帶」正字標記證書 民國51年01月 於台北太原路設立台北連絡處及門市部 民國53年01月 開始採用品管方式之生產制度 民國56年06月 工廠從彰化市區遷移至和美鎮新庄里現址 民國56年08月 首條尼龍布芯體輸送帶製交信大水泥公司使用 民國57年07月 成立品質管制委員會,強化品管制度 投資創立三五紡織股份有限公司 民國58年01月 民國60年10月 於高雄市七賢二路設立高雄門市部,資本額1,200萬元 民國61年10月 實施提案改善獎勵辦法,資本額2,000萬元 民國63年05月 資本額3,000萬元 民國63年07月 兩米寬五千噸大型油壓硫化機開始產製輸送帶 民國64年09月 於台中市五權路設立台中門市部 民國66年06月 資本額5.000萬元 民國67年07月 於台南市公園路設立台南營業所 民國68年05月 日製三角帶化纖索浸漬定伸處理設備完成,資本額8,000萬元 民國70年04月 於中壢市中園路設立中壢營業所 民國72年02月 投資創立全懋精機股份有限公司 民國72年06月 取得「輸送用橡膠帶」正字標記證書及甲等品管優良工廠 民國72年10月 製成台灣第一條鋼索簾布心體輸送帶交中鋼公司使用 民國73年10月 RE切邊型三角帶研製成功開始量產 民國74年01月 生產獎勵金制度擴大為績效獎金制度,資本額10,000萬元 民國74年05月 與日本阪東化學株式會社合資創立三阪實業股份有限公司 民國76年01月 資本額12,000萬元 ..... 民國76年04月 台電公司核能品質處廠商品質評鑑,認定為A級供應商 民國77年10月 安置美製平整壓延機產製兩米寬鋼索輸送帶 民國78年09月 新設桃園加工廠開幕 民國79年05月 新設高雄加工廠開幕 民國81年06月 成立花蓮加工廠籌備處。資本額13,800萬元 民國83年11月 橡膠帶榮獲經濟部商檢局ISO-9002之認可登錄。資本額15,600萬元 民國84年08月 美製大型鋼帶式滾筒硫化機試車完成,開始生產平面帶、輸送帶 舉辦公司創立五十週年慶祝活動 民國85年03月 資本額19.800萬元 民國86年06月 民國87年03月 花蓮加工廠正式開幕 民國87年09月 榮獲英國SGS亞力士國際驗證公司ISO 14001環境管理系統認可登錄 榮獲工業局中衛發展中心之國防工業廠商評鑑合格 民國88年10月 民國88年10月 德國SIEMPELKAMP鋼索心體輸送帶生產線正式投產 民國89年01月 獲財政部政券暨期貨委員會許可補辦公開發行股票 民國89年06月 員工認股增資後資本額為30,710萬元 民國91年01月 橡膠帶榮獲經濟部標準檢驗局ISO 9001國際標準品質管理系統認可登錄。