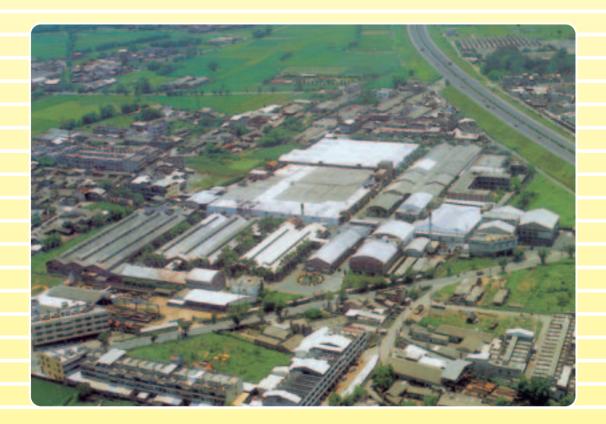

## 公司概況 Company's profile & History

資本額:新台幣30,710萬元 廠地面積:9,100坪 廠房面積:7,000坪 員工人數:380名

Capital:US\$ 9 millions Plant site area:30,000square meters Factory area:23,000square meters Staffs:380

三五橡膠廠創立於民國三十五年,是台灣 省橡膠帶的製造先驅;對於各種傳動帶、輸送 帶及工業用橡膠製品的製造已有五十餘年的經 驗,全體員工皆本著『誠實、和敬、負責、創 新』之公司訓,竭誠幫助顧客解決有關傳動和 輸送方面的問題。『製品和服務,質優價實, 顧客滿意』是本公司的品質政策。為了鞏固信 譽永續經營,本公司於民國83年榮獲經濟部商 檢局ISO-9002國際標準品質保證制度的認可登 錄,於民國87年取得SGS ISO-14000環境管 理系統認證,用愛護環境的心制定環境政策: 以『愛護環境、節約資源、減廢減污、持續改 善』為永久的努力目標。並於民國91年1月獲 經濟部標準檢驗局ISO-9001;2000版國際標 準品質管理系統認可登録。本公司以『昨日 可,今日不可』的創新理念持續追求進步,可 說是值得信賴的現代化工廠。感謝您的愛顧, 三五的傳動帶及輸送帶肯定能讓您滿意。

San Wu Rubber Mfg. Co., Ltd., founded in 1946, is a specialist in manufacturing rubber belt of various kinds, such as Power Transmission Belts, Flat Belts and Conveyor Belts. All of these belts are popularly used in both Industrial and Automobile application.